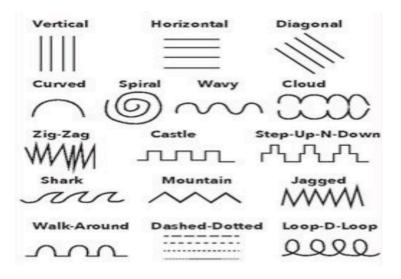

RBT: Knowledge]

MATHS: DRAWING AND LABELLING: Draw and label different types of lines:

[Time: 10 min HINDI:8

MI: Verbal

RBT: Knowledge]

शब्दों का खेल आओ शब्दों की अंत्याक्षरी खेलें। अंत्याक्षरी की शुरुआत हम कर देते हैं। उसे आगे बढा़ओ। बाघ  $\rightarrow$  घर  $\rightarrow$  रुमाल  $\rightarrow$  लेकिन .....