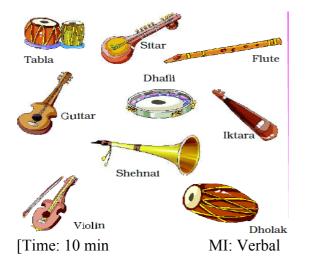

## **ENGLISH:**CLASSIFICATION: Arrange the musical instruments in the following groups:

| Instruments<br>that you play<br>with fingers | String<br>instruments | Instruments<br>that you blow<br>into |
|----------------------------------------------|-----------------------|--------------------------------------|
|                                              |                       |                                      |
|                                              |                       |                                      |
|                                              |                       |                                      |